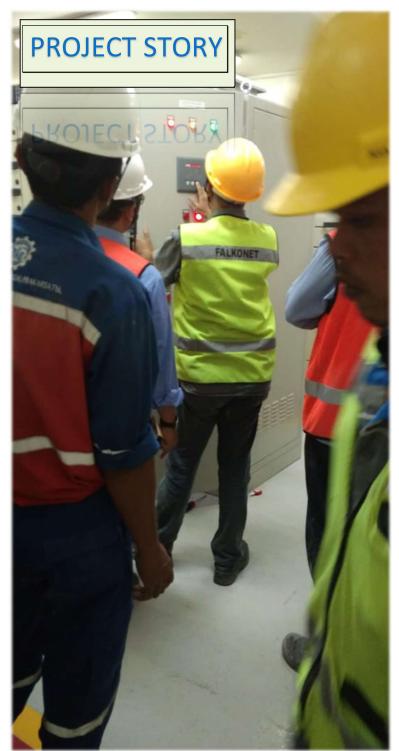

A panel of 400kVar in 9 steps were installed by PT Falkonet Kontrol Elektrika during June 2019 in PT Indocement Tunggal Prakarsa Cement Terminal Pontianak.

The Capacitor Bank was successfully commissioning and testing with good performance and the final results: it's reducing the electricity bill and increase company profit.