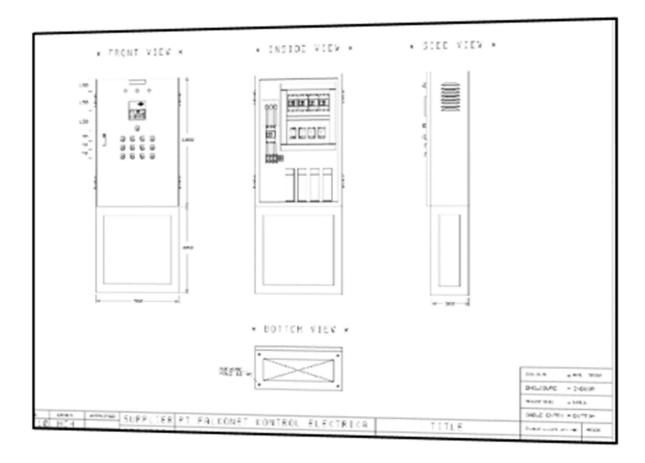

A panel of 400kVar in 9 steps were installed by PT Falkonet Kontrol Elektrika during June 2019 in PT Indocement Tunggal Prakarsa Cement Terminal Pontianak.

The Capacitor Bank was successfully commissioning and testing with good performance and the final results: it's reducing the electricity bill and increase company profit.