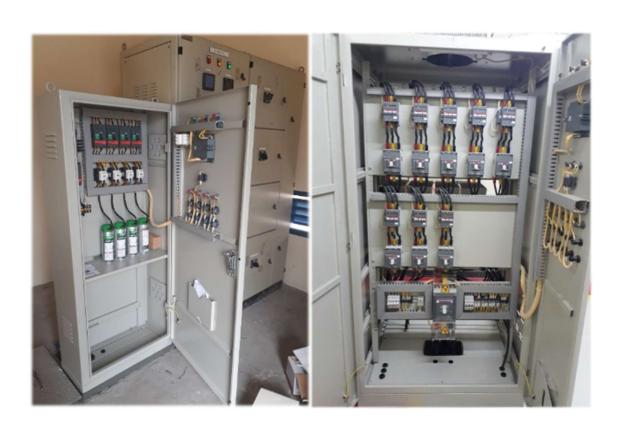

A panel of 400kVar in 9 steps were installed by PT Falkonet Kontrol Elektrika during June 2019 in PT Indocement Tunggal Prakarsa Cement Terminal Pontianak.

The Capacitor Bank was successfully commissioning and testing with good performance and the final results: it's reducing the electricity bill and increase company profit.