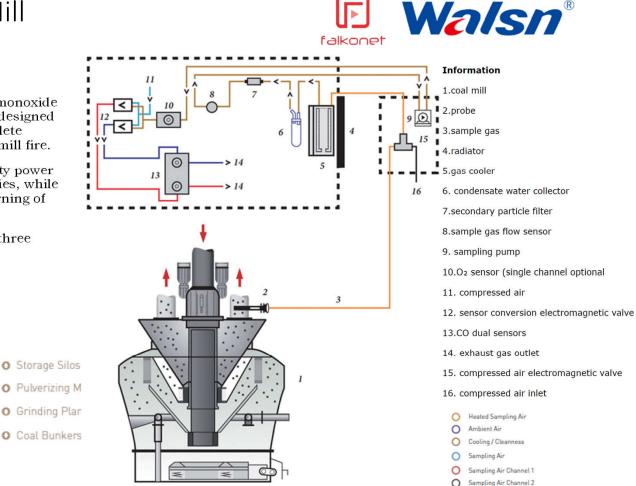

## CO Analyzer for Coal Silo & Mill MSM-100 Series

- Walsn's Mill & Silo Monitoring system (MSM-100) is specifically designed to continuously detect carbon monoxide (CO) in pulverizing mills. This system is specifically designed to detect high levels of CO, produced by any incomplete combustion, effectively giving advance warning of a mill fire.
- This system is intended for operation in the electricity power • plant, metals, cement, steel, and processing industries, while also suitable for any coal system where advance warning of spontaneous combustion is required.
- A probe, blowback unit, and control unit act as the three • principal parts of the MSM-100 system.

## MSM - 100 Series, including:

- O Pulverizing M O Grinding Plan
  - O Coal Bunkers